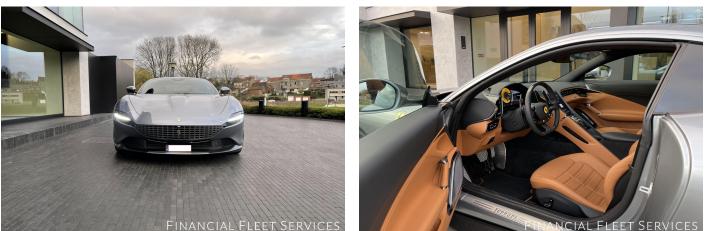

#### Ferrari

Roma

#### INFORMATION

| Brand                | Ferrari                 |
|----------------------|-------------------------|
| Model                | Roma                    |
| Initial registration | 06.2022                 |
| KM's                 | 11.000                  |
| Power                | 620 HP                  |
| CO2 emissions        | 255                     |
| Fuel                 | Petrol                  |
| Transmission         | Automatic               |
| Color                | Grigio Titanio Metallic |
| Interior             | Cuoio                   |