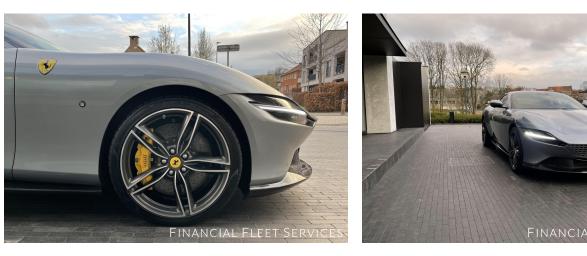

#### Ferrari

Roma

#### INFORMATION

| Brand                | Ferrari                 |
|----------------------|-------------------------|
| Model                | Roma                    |
| Initial registration | 06.2022                 |
| KM's                 | 11.000                  |
| Power                | 620 HP                  |
| CO2 emissions        | 255                     |
| Fuel                 | Petrol                  |
| Transmission         | Automatic               |
| Color                | Grigio Titanio Metallic |
| Interior             | Cuoio                   |