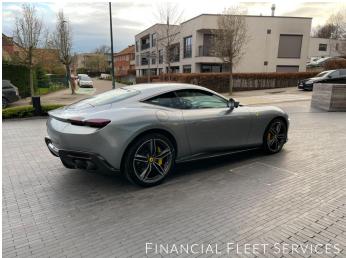

#### Ferrari

Roma

#### INFORMATION

| Brand                | Ferrari                 |
|----------------------|-------------------------|
| Model                | Roma                    |
| Initial registration | 06.2022                 |
| KM's                 | 11.000                  |
| Power                | 620 HP                  |
| CO2 emissions        | 255                     |
| Fuel                 | Petrol                  |
| Transmission         | Automatic               |
| Color                | Grigio Titanio Metallic |
| Interior             | Cuoio                   |