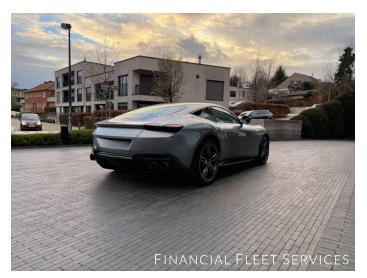

#### Ferrari

Roma

#### INFORMATION

| Brand                | Ferrari                 |
|----------------------|-------------------------|
| Model                | Roma                    |
| Initial registration | 06.2022                 |
| KM's                 | 11.000                  |
| Power                | 620 HP                  |
| CO2 emissions        | 255                     |
| Fuel                 | Petrol                  |
| Transmission         | Automatic               |
| Color                | Grigio Titanio Metallic |
| Interior             | Cuoio                   |