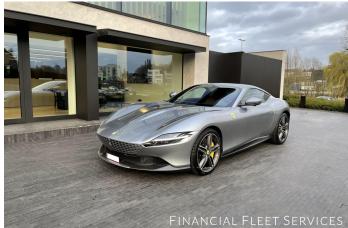

#### Ferrari

Roma

#### INFORMATION

| Brand                | Ferrari                 |
|----------------------|-------------------------|
| Model                | Roma                    |
| Initial registration | 06.2022                 |
| KM's                 | 11.000                  |
| Power                | 620 HP                  |
| CO2 emissions        | 255                     |
| Fuel                 | Petrol                  |
| Transmission         | Automatic               |
| Color                | Grigio Titanio Metallic |
| Interior             | Cuoio                   |