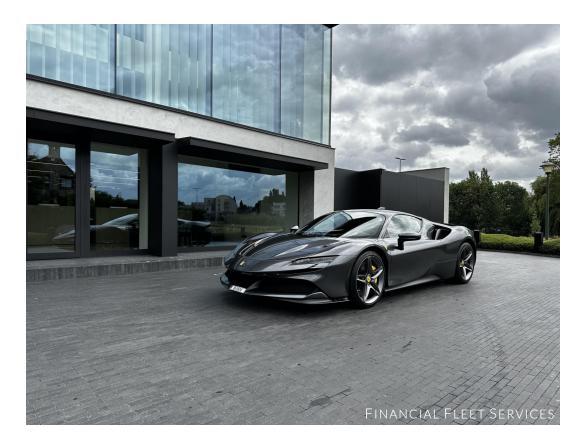

#### Ferrari

SF90 Stradale Assetto Fiorano

#### INFORMATION

| Brand                | Ferrari                       |  |
|----------------------|-------------------------------|--|
| Model                | SF90 Stradale Assetto Fiorano |  |
| Initial registration | 07.2021                       |  |
| KM's                 | 2.800                         |  |
| Power                | 574 KW                        |  |
| CO2 emissions        | 154                           |  |
| Fuel                 | Petrol                        |  |
| Transmission         | Automatic                     |  |
| Color                | Grigio Silverstone            |  |
| Interior             | Nero                          |  |