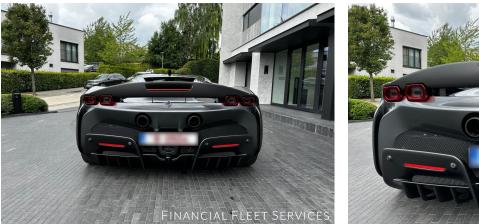

#### Ferrari

SF90 Stradale Assetto Fiorano

#### INFORMATION

| Brand                | Ferrari                       |  |
|----------------------|-------------------------------|--|
| Model                | SF90 Stradale Assetto Fiorano |  |
| Initial registration | 07.2021                       |  |
| KM's                 | 2.800                         |  |
| Power                | 574 KW                        |  |
| CO2 emissions        | 154                           |  |
| Fuel                 | Petrol                        |  |
| Transmission         | Automatic                     |  |
| Color                | Grigio Silverstone            |  |
| Interior             | Nero                          |  |