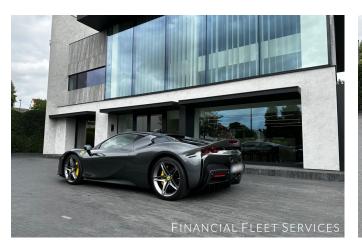

#### Ferrari

SF90 Stradale Assetto Fiorano

#### INFORMATION

| Brand                | Ferrari                       |  |
|----------------------|-------------------------------|--|
| Model                | SF90 Stradale Assetto Fiorano |  |
| Initial registration | 07.2021                       |  |
| KM's                 | 2.800                         |  |
| Power                | 574 KW                        |  |
| CO2 emissions        | 154                           |  |
| Fuel                 | Petrol                        |  |
| Transmission         | Automatic                     |  |
| Color                | Grigio Silverstone            |  |
| Interior             | Nero                          |  |