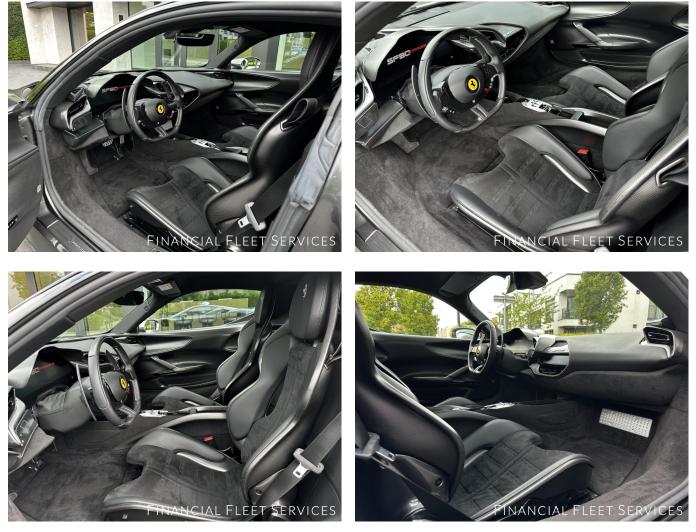

#### Ferrari

SF90 Stradale Assetto Fiorano

#### INFORMATION

| Brand                | Ferrari                       |  |
|----------------------|-------------------------------|--|
| Model                | SF90 Stradale Assetto Fiorano |  |
| Initial registration | 07.2021                       |  |
| KM's                 | 2.800                         |  |
| Power                | 574 KW                        |  |
| CO2 emissions        | 154                           |  |
| Fuel                 | Petrol                        |  |
| Transmission         | Automatic                     |  |
| Color                | Grigio Silverstone            |  |
| Interior             | Nero                          |  |