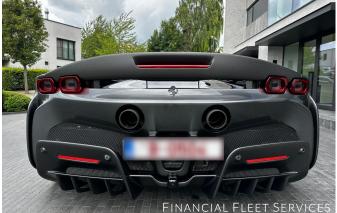

#### Ferrari

SF90 Stradale Assetto Fiorano

#### INFORMATION

| Brand                | Ferrari                       |  |
|----------------------|-------------------------------|--|
| Model                | SF90 Stradale Assetto Fiorano |  |
| Initial registration | 07.2021                       |  |
| KM's                 | 2.800                         |  |
| Power                | 574 KW                        |  |
| CO2 emissions        | 154                           |  |
| Fuel                 | Petrol                        |  |
| Transmission         | Automatic                     |  |
| Color                | Grigio Silverstone            |  |
| Interior             | Nero                          |  |